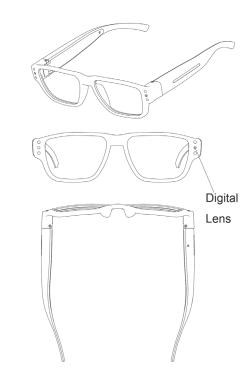

## LawMate PV-EG20CL Glasses

## **FEATURES**

- · Stand-alone eye glasses DVR; record to SD card
- · Super invisible lens on the frame
- · Supports up to 32G SD card
- · HD 720p video quality @30fps
- · Time and date stamp
- · Simple one button design; Power on and record
- LED indicators for charging
- · Vibration alert for power off / low battery / record
- · Stable system and reliable quality
- · Records up to 60 mins

| SPECIFICATION          |                                                                                            |
|------------------------|--------------------------------------------------------------------------------------------|
| BUILT-IN CAMERA MODULE |                                                                                            |
| BUILT-IN IMAGE SENSOR  | 1/4" progressive CMOS sensor                                                               |
| SENSOR RESOLUTION      | 1280X960                                                                                   |
| SENSOR SENSITIVITY     | 3.3 Lux@F 2.8                                                                              |
| LENS F/NO.             | F2.8                                                                                       |
| FOCAL LENGTH           | 3.7mm                                                                                      |
| ANGLE OF VIEW          | 67°                                                                                        |
| VIDEO SPEC.            |                                                                                            |
| ALGORITHM              | MJPG                                                                                       |
| FILE FORMAT            | AVI                                                                                        |
| VIDEO RECORDING MODE   | Manual                                                                                     |
| RECORDING CAPABILITY   | 1280x720                                                                                   |
| FRAME RATE             | Up to 30 fps                                                                               |
| WIFI SPEC.             |                                                                                            |
| WI-FI                  | Built-in WIFI Module                                                                       |
| STORAGE & I/O          |                                                                                            |
| MEMORY TYPE            | Micro SD Card ( Support SDHC max. 32GB)                                                    |
| DATA INTERFACE         | Mini USB 2.0                                                                               |
| MISC.                  |                                                                                            |
| DATE/TIME TABLE        | YYYY/MM/DD, HH:MM:SS                                                                       |
| POWER                  |                                                                                            |
| POWER INPUT            | 1.3 inch                                                                                   |
| POWER CONSUMPTION      | 320*240                                                                                    |
| BATTERY INPUT          | US System, British System                                                                  |
| BATTERY LIFETIME       | Continuous Video recording 60min                                                           |
| PHYSICAL               |                                                                                            |
| GLASSES DIMENSION      | Arm(146)xBridge(11)xTotal Width(142)xTotal Height(43)mm Lens Height(37)mm x Lens Width(54) |
| WEIGHT                 | 40g                                                                                        |